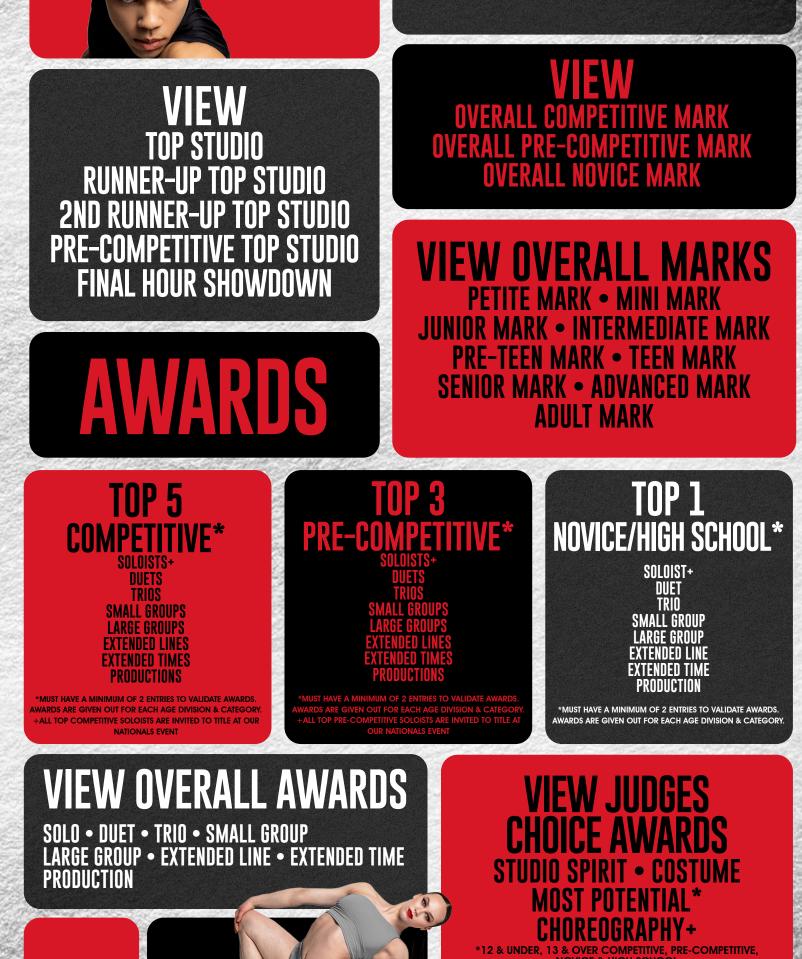

### **TOP STUDIO** A dream vacation for 2 to the caribbean

## VIEW OVERALL AWARDS Solo • DUET • TRIO • SMALL GROUP LARGE GROUP • EXTENDED LINE • EXTENDED TIME • PRODUCTION TROPHY & VOUCHER AWARD

## FINAL HOUR SHOWDOWN

The Final Hour Showdown takes place on the last day and in the last hour of the competition. It is a celebration of dance! Prior to the start of the competition, every studio will have an opportunity to select a group routine in any style, age category & classification, with the exception of productions and adult and advanced routines.

Our Final Hour Showdown is based on performance, quality & entertainment. It is not based on the highest scoring routines. This is an encore performance.

## **JUDGES SPECIAL AWARDS**

Special Awards will be given out at the end of each adjudication session. They are up to the adjudicators discretion and are not based on judges marks.

## WEEKEND PRIZES & FUN GIVEAWAYS

ER-UP TOP STUD

**TROPHY. BANNER. VOUCHER** 

**AWARDS & GIVEAWAYS** 

Fun contest prizes and giveaways for dancers and parents who participate in VIEW Dance Challenge Pre-Award Games!