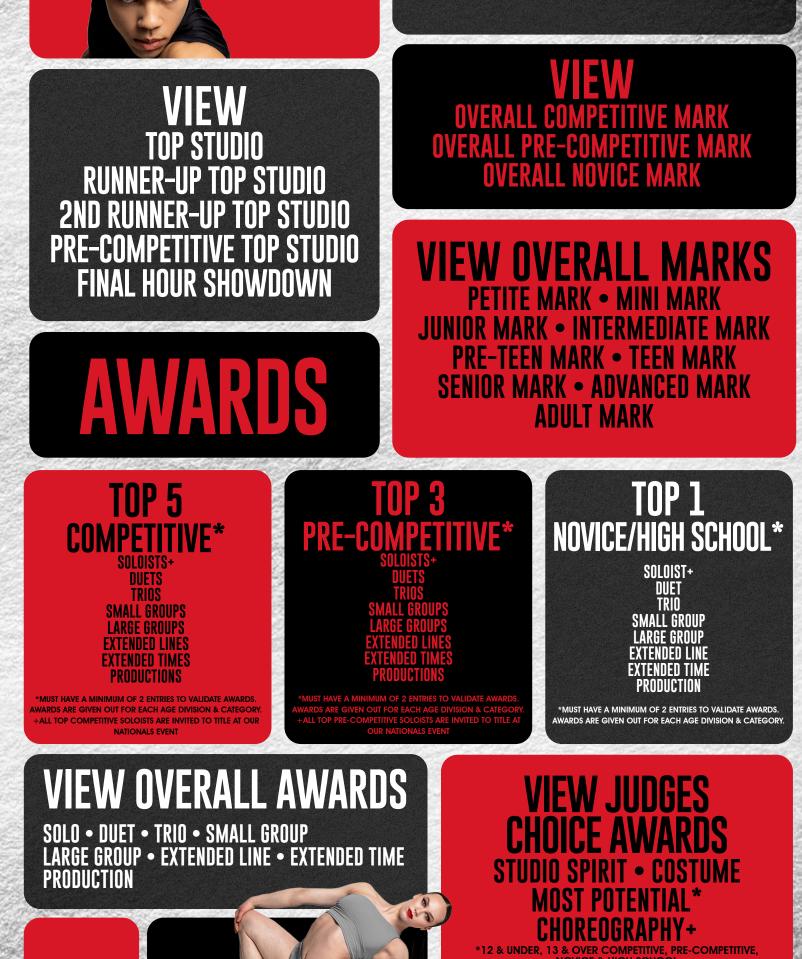

### **TOP STUDIO** A dream vacation for 2 to the caribbean

## VIEW OVERALL AWARDS Solo • DUET • TRIO • SMALL GROUP LARGE GROUP • EXTENDED LINE • EXTENDED TIME • PRODUCTION TROPHY & VOUCHER AWARD

# FINAL HOUR SHOWDOWN

The Final Hour Showdown takes place on the last day and in the last hour of the competition. It is a celebration of dance! Prior to the start of the competition, every studio will have an opportunity to select a group routine in any style, age category & classification, with the exception of productions and adult and advanced routines.

Our Final Hour Showdown is based on performance, quality & entertainment. It is not based on the highest scoring routines. This is an encore performance.

# **JUDGES SPECIAL AWARDS**

Special Awards will be given out at the end of each adjudication session. They are up to the adjudicators discretion and are not based on judges marks.

# WEEKEND PRIZES & FUN GIVEAWAYS

ER-UP TOP STUD

**TROPHY. BANNER. VOUCHER** 

**AWARDS & GIVEAWAYS** 

Fun contest prizes and giveaways for dancers and parents who participate in VIEW Dance Challenge Pre-Award Games!

We believe in not only acknowledging dancers and teachers, but parents and friends too!