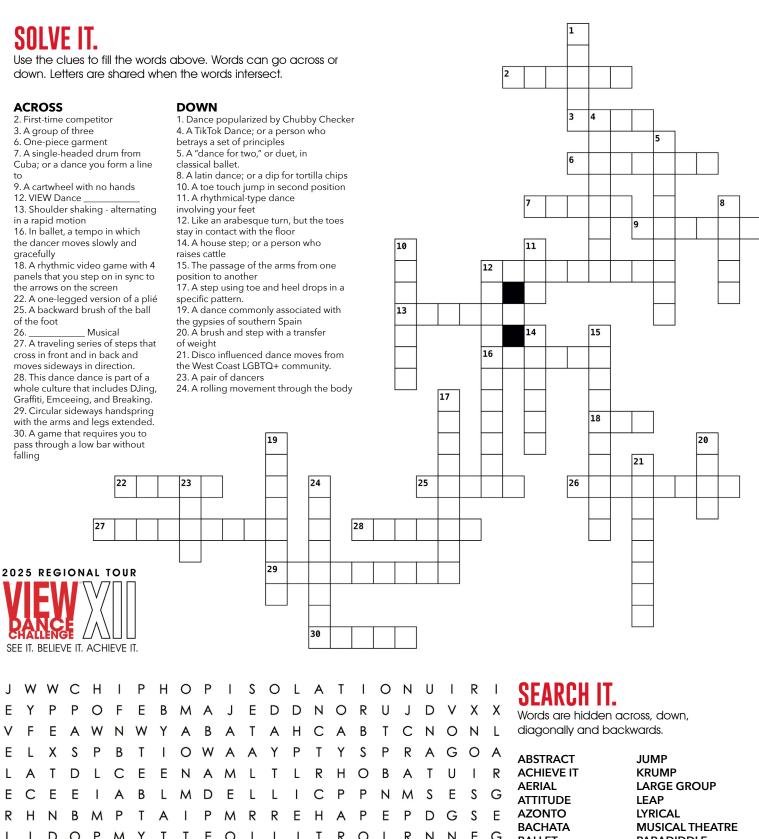

### **PERFORMANCE STYLES**

ACRO • BALLET • BROADWAY JAZZ • CHARACTER BALLET CONTEMPORARY • CONTEMPORARY BALLET • HIP HOP INTERPRETIVE JAZZ SOLO • JAZZ • LYRICAL • MODERN MUSICAL THEATRE • OPEN • POINTE SONG & DANCE • TAP