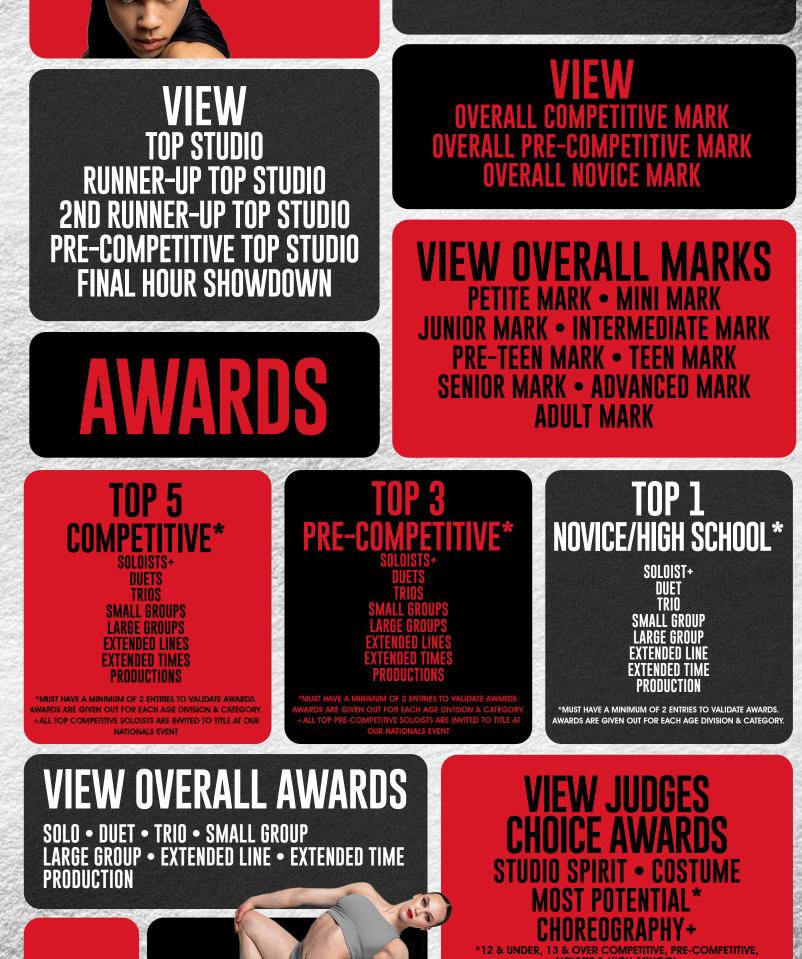

# COMPETITION DETAILS

## **TOP STUDIO** A dream vacation for 2 to the caribbean

# VIEW OVERALL AWARDS Solo • DUET • TRIO • SMALL GROUP LARGE GROUP • EXTENDED LINE • EXTENDED TIME • PRODUCTION TROPHY & VOUCHER AWARD

# FINAL HOUR SHOWDOWN

The Final Hour Showdown takes place on the last day and in the last hour of the competition. It is a celebration of dance! Prior to the start of the competition, every studio will have an opportunity to select a group routine in any style, age category & classification, with the exception of productions and adult and advanced routines.

Our Final Hour Showdown is based on performance, quality & entertainment. It is not based on the highest scoring routines. This is an encore performance.

# **JUDGES SPECIAL AWARDS**

Special Awards will be given out at the end of each adjudication session. They are up to the adjudicators discretion and are not based on judges marks.

# WEEKEND PRIZES & FUN GIVEAWAYS

ER-UP TOP STUD

**TROPHY. BANNER. VOUCHER** 

**AWARDS & GIVEAWAYS** 

Fun contest prizes and giveaways for dancers and parents who participate in VIEW Dance Challenge Pre-Award Games!